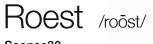

Sconce30

## Color

**Rust** GP2052-N

GP2053-AZ

Zinc

|                   | Europe                          |
|-------------------|---------------------------------|
| Lamping           | 2 x Max 10W LED, GU10, 220-240V |
| Color temperature | 2700K (recommended)             |
| Lumen output      | Dependent on lamp               |
| Material          | Steel                           |
| Size              | Ø 6, D9,5 H 30 (cm)             |
| Weight            | 1,6kg                           |
| Country of origin | The Netherlands                 |
| Certification     | CE                              |